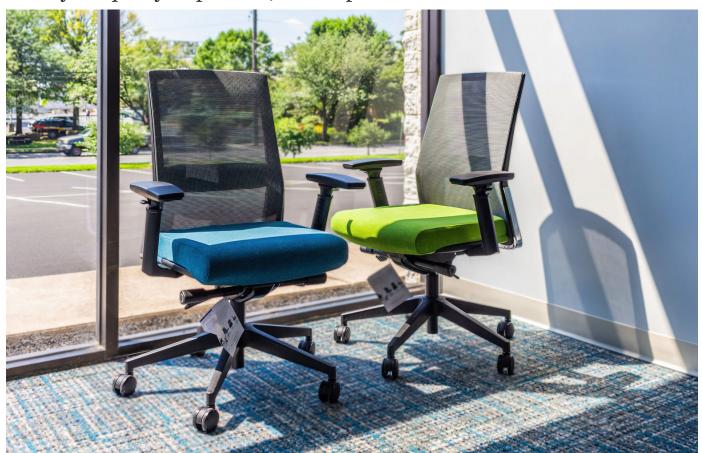

• **Task Chairs:** Ideal for workstations, benching stations, and meeting rooms, these chairs redefine the meaning of a productive day. They are the silent heroes of daily office life, offering unmatched comfort.

## **PRODUCT SPOTLIGHT**

But the Freeride family goes beyond mere functionality. With 19 quick-ship fabric options, any color or configuration can be produced as soon as you need it. They're not just part of the office; they're part of your professional image. The Freeride chairs bring a cohesive aesthetic to your workplace, offering a consistent design language throughout. And don't worry... have a question? Just ask! Wyatt is always responsive.