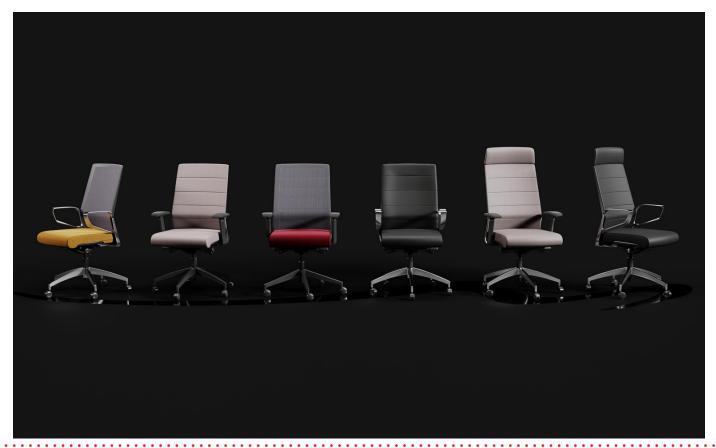

What sets the Freeride family apart is its remarkable flexibility, allowing you to outfit every area of your office with the same family of chairs, ensuring a consistent aesthetic throughout. Since all variations of the Freeride are built off the same base model, it makes specification a breeze. Let's take a look at the members of the family.

• **Task Chairs:** Ideal for workstations, benching stations, and meeting rooms, these chairs redefine the meaning of a productive day. They are the silent heroes of daily office life, offering unmatched comfort.

## PRODUCT SPOTLIGHT

- **Conference Chairs:** Tailored for any size and style of conference room, these chairs are a key ingredient in fostering successful meetings. They're not merely for seating; they're sculpted to encourage engagement, collaboration, and the exchange of groundbreaking ideas.
- **Executive Task Chairs:** Specially designed for the dynamic executives who lead from the front. They're about empowering leaders who are as much a part of the team's efforts as they are guides.
- **Executive Conference Chairs:** Designed for the conference room or the executive boardroom, these chairs make leadership a comfortable affair. They don't just host meetings; they command respect.
- **Stools:** Perfect for media tables, reception windows, or counters, these stools add a casual yet elegant touch, ideal for less formal, yet equally important, office spaces.