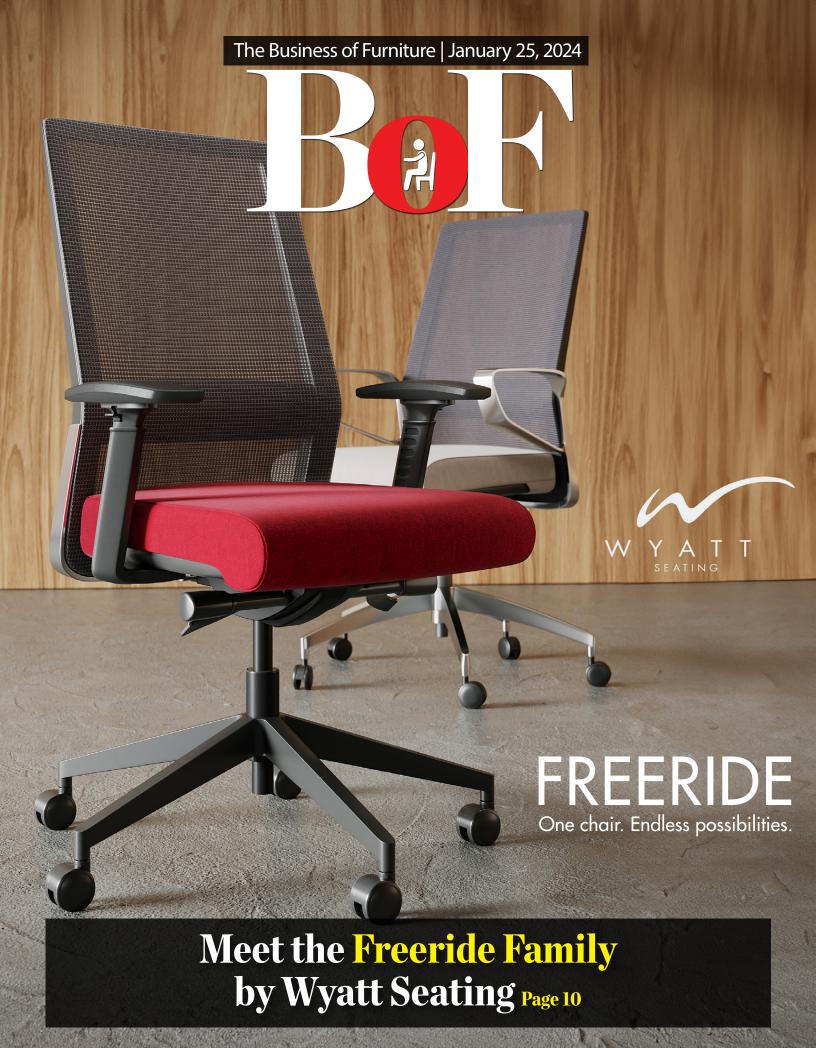

## The Freeride Family: Redefining Office Elegance with Versatile Seating Solutions

♦ Step into an office space where every chair is a statement of sophistication and functionality – welcome to the world of the Freeride family. This isn't just about seating; it's about transforming your work environment into a landscape of comfort and style. The Freeride chairs don't just sit in your office; they stand out in it.

What sets the Freeride family apart is its remarkable flexibility, allowing you to outfit every area of your office with the same family of chairs, ensuring a consistent aesthetic throughout. Since all variations of the Freeride are built off the same base model, it makes specification a breeze. Let's take a look at the members of the family.