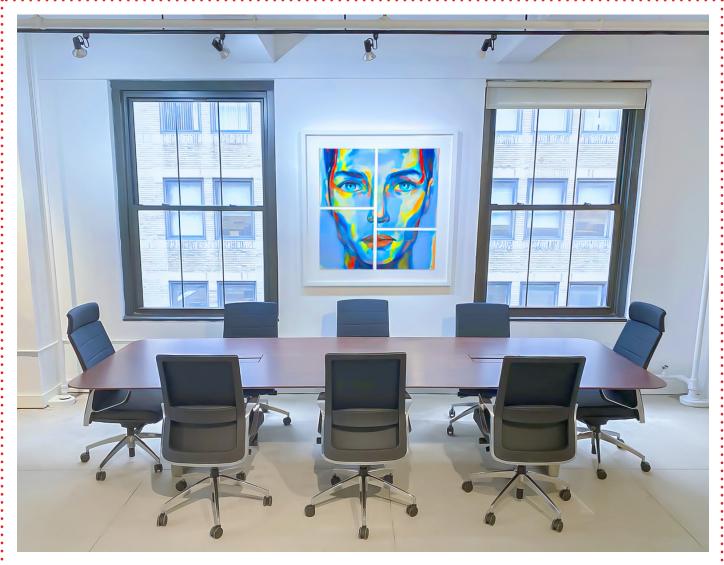

## PRODUCT SPOTLIGHT

- **Conference Chairs:** Tailored for any size and style of conference room, these chairs are a key ingredient in fostering successful meetings. They're not merely for seating; they're sculpted to encourage engagement, collaboration, and the exchange of groundbreaking ideas.
- **Executive Task Chairs:** Specially designed for the dynamic executives who lead from the front. They're about empowering leaders who are as much a part of the team's efforts as they are guides.
- **Executive Conference Chairs:** Designed for the conference room or the executive boardroom, these chairs make leadership a comfortable affair. They don't just host meetings; they command respect.
- **Stools:** Perfect for media tables, reception windows, or counters, these stools add a casual yet elegant touch, ideal for less formal, yet equally important, office spaces.