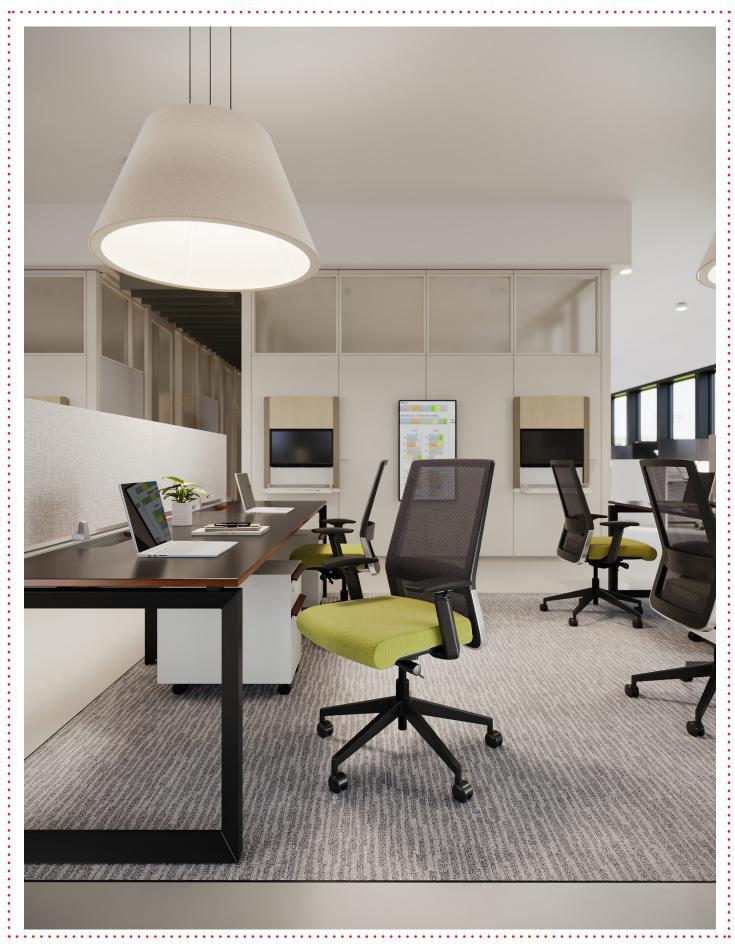

• **Task Chairs:** Ideal for workstations, benching stations, and meeting rooms, these chairs redefine the meaning of a productive day. They are the silent heroes of daily office life, offering unmatched comfort.